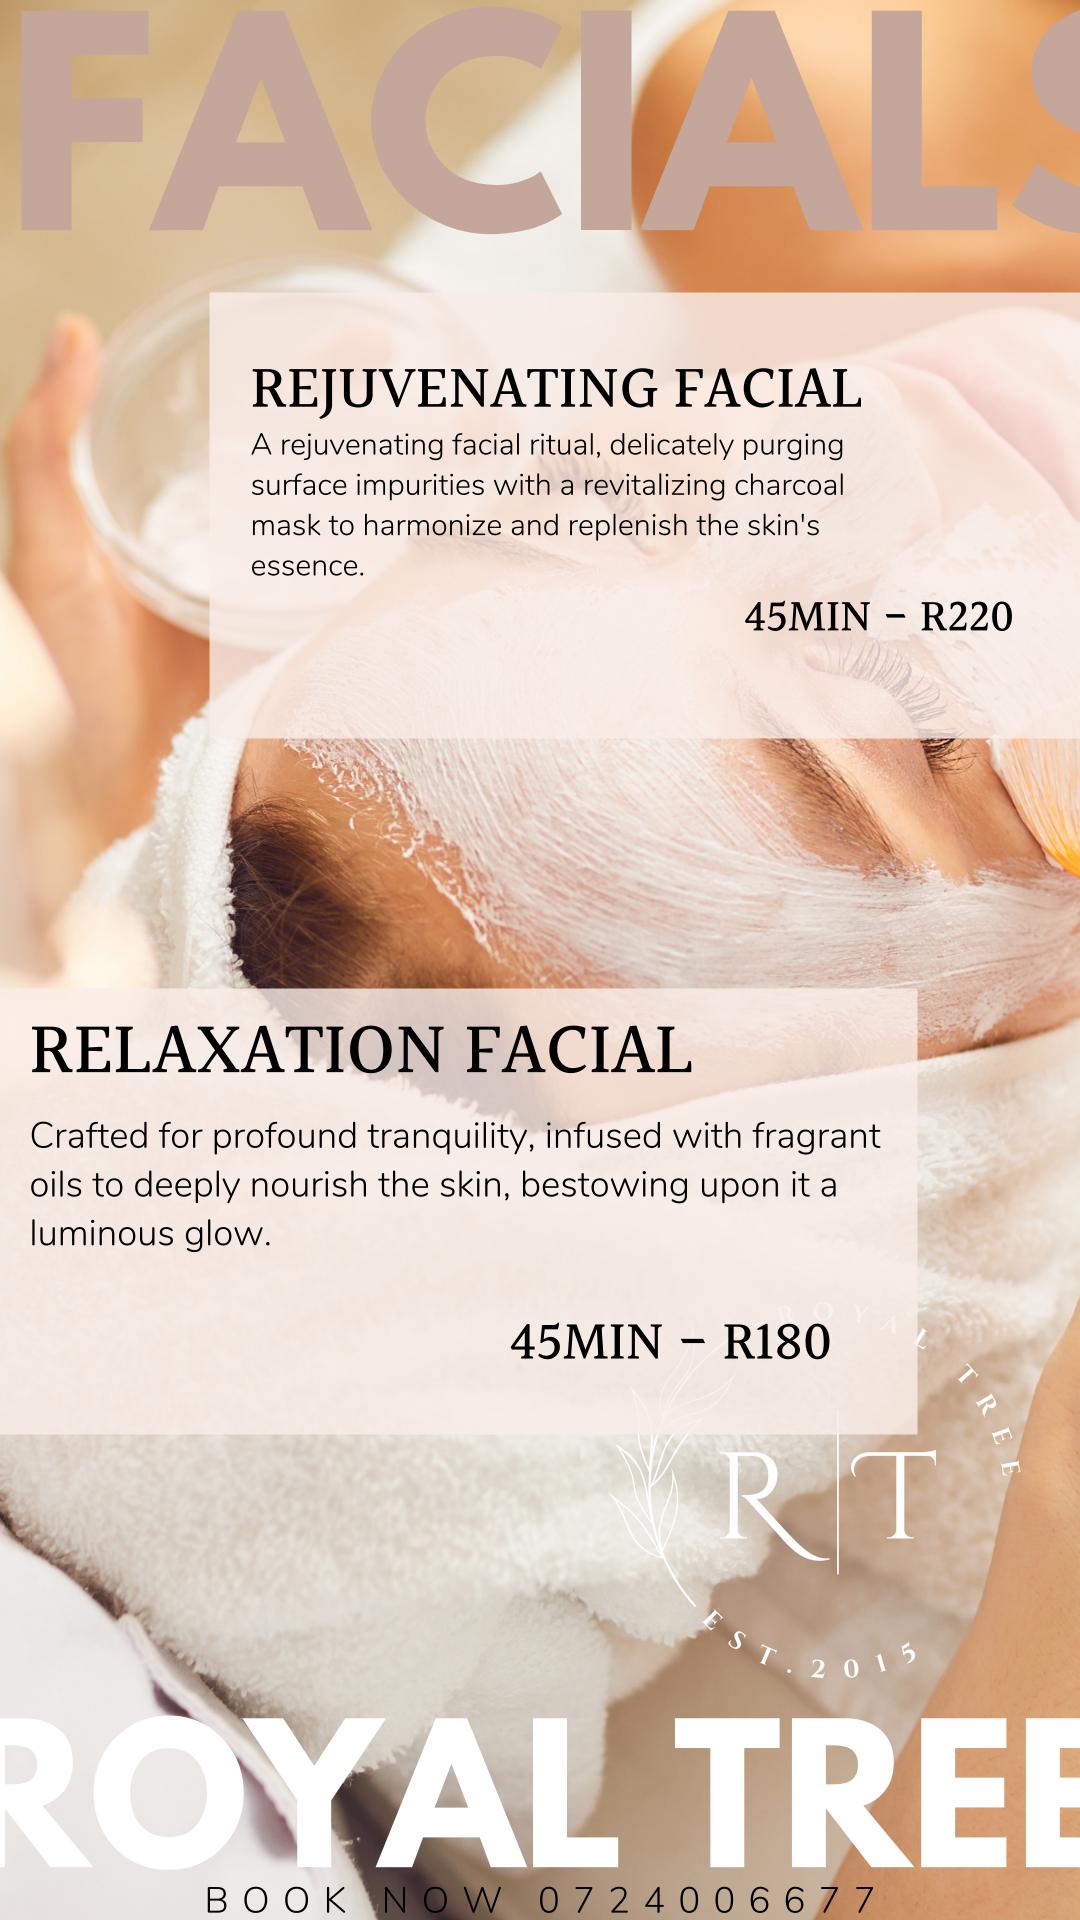

#### FULL BODY

A relaxing massage applied to the full body to improve blood circulation, ease muscle aches and tension, improve flexibility and reduce stress. This is a basic massage and should only be used as an introduction to massages and not to assist with any ailments.

45MIN-R260 / 60MIN - R300

#### **FULL BACK BODY**

The soothing sensation of skilled hands gliding across your back, releasing tension and melting away stress, is truly a luxurious experience. As you surrender to the rhythm of the massage, you feel a sense of tranquility wash over you.

45MIN-R200 / 60MIN-R280

### BACK, NECK & SHOULDER

Renew serenity within the mind and body. Embraced by numerous individuals, this tranquil and profoundly powerful ritual offers triple blessings by focusing on three sacred dimensions, making it an ideal remedy for those seeking moments of tranquility.

30MIN-R150 / 60MIN - R220

#### FOOT & LEG

Foot massage can be used as pain relief, promote blood circulation and ultimate relaxation.

30MIN-R250 / 60MIN-R300